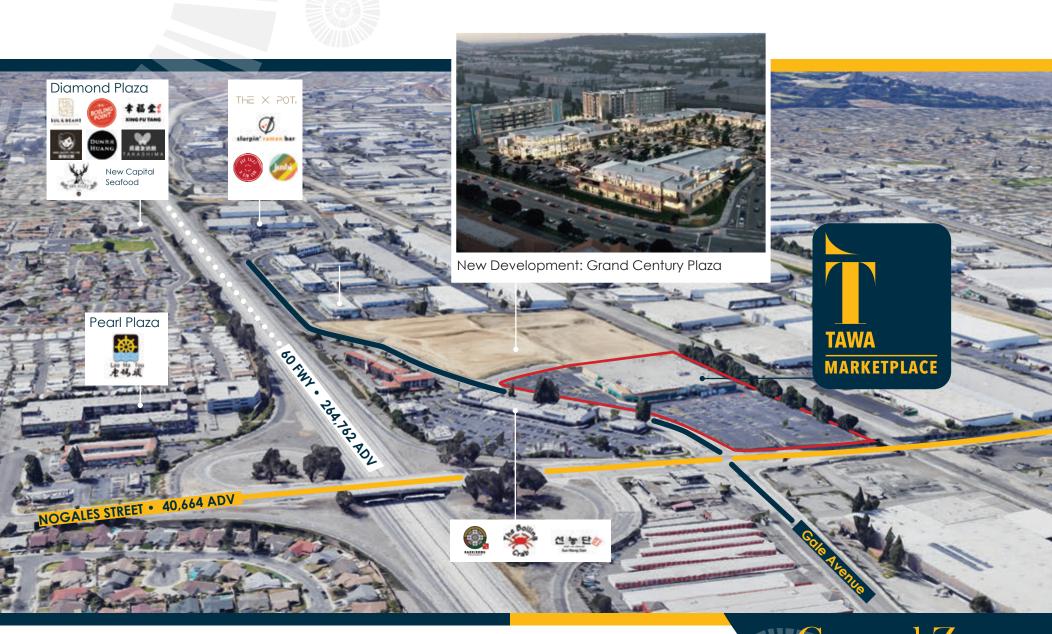

## Location

Ground Zero

## Tawa Marketplace

A new elevated 99 Ranch Market will spark the transformation of the property's modern redevelopment