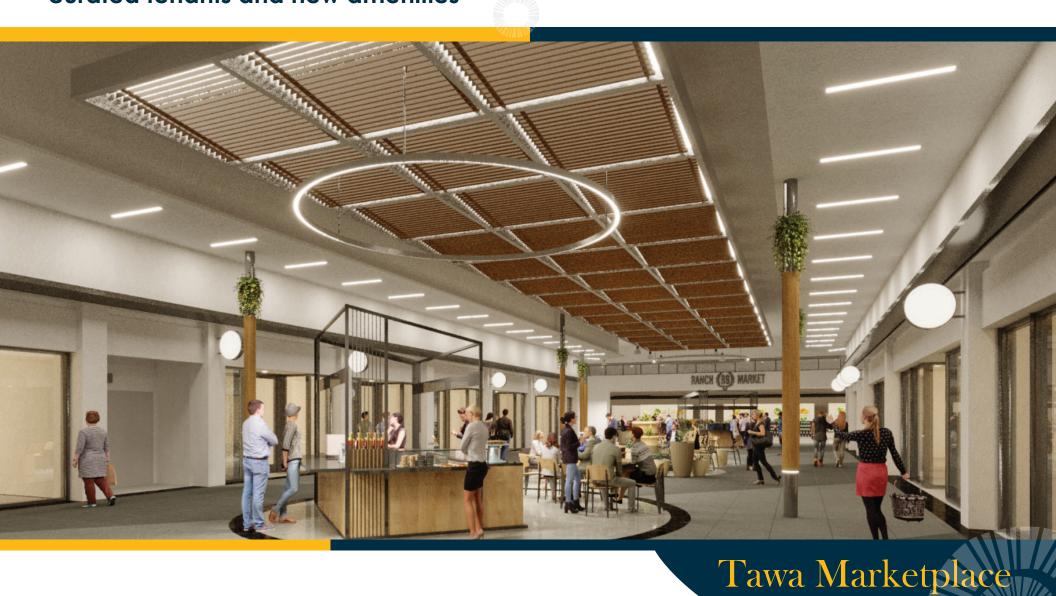

## Tawa Marketplace

Introducing a new contemporary shopping hall with a grand entrance

The newly updated 99 Ranch will have multiple offerings fronting the Market Hall to create and transform the common area with synergy and energy for the customers.

Re-creating a new interior market hall with exciting shop and kiosk opportunities.

A refined shopping center which will fill a void in the community while offering a sense of place and new experiences.