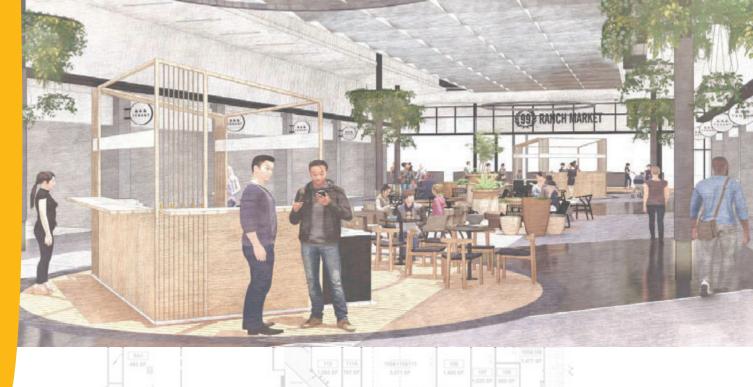

## Tawa Marketplace

Introducing a new contemporary shopping hall with a grand entrance

The newly updated 99 Ranch will have multiple offerings fronting the Market Hall to create and transform the common area with synergy and energy for the customers.

Re-creating a new interior market hall with exciting shop and kiosk opportunities.

A refined shopping center which will fill a void in the community while offering a sense of place and new experiences.