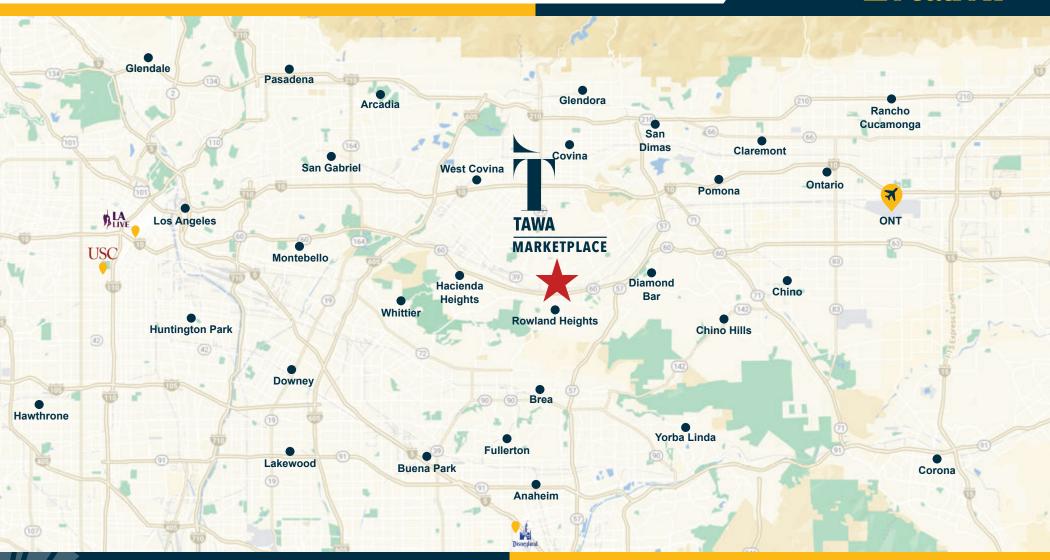

## Location

Ground Zero

## Tawa Marketplace

A new elevated 99 Ranch Market will spark the transformation of the property's modern redevelopment