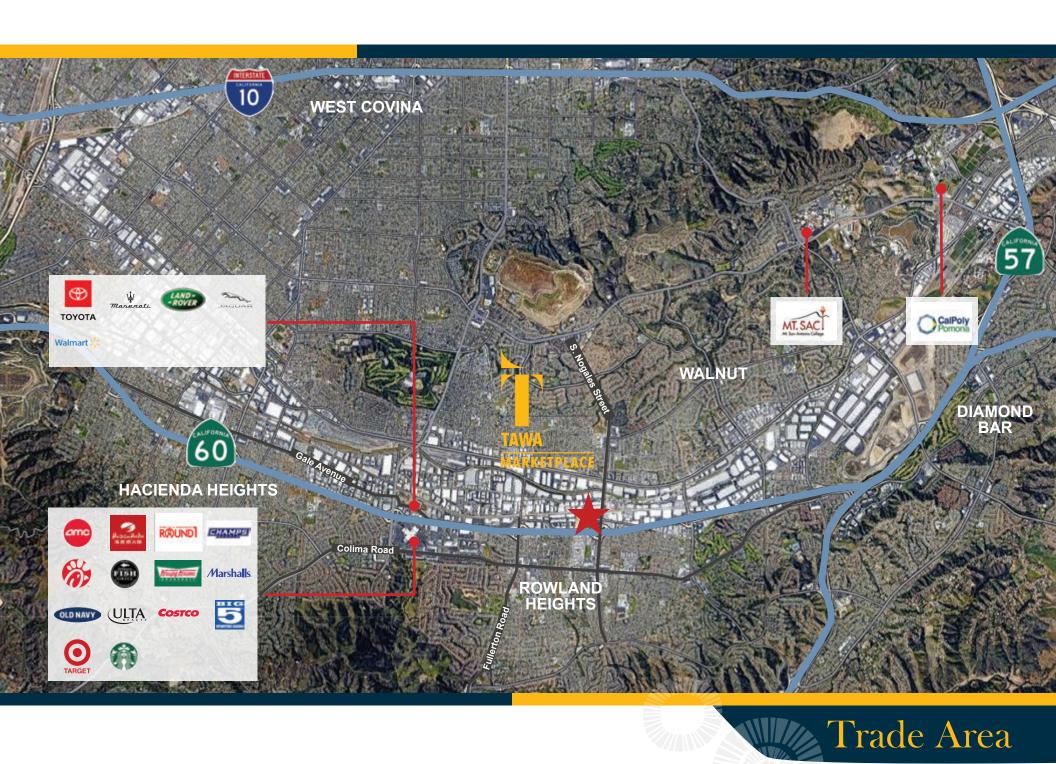

## Location

Ground Zero

## Tawa Marketplace

A new elevated 99 Ranch Market will spark the transformation of the property's modern redevelopment