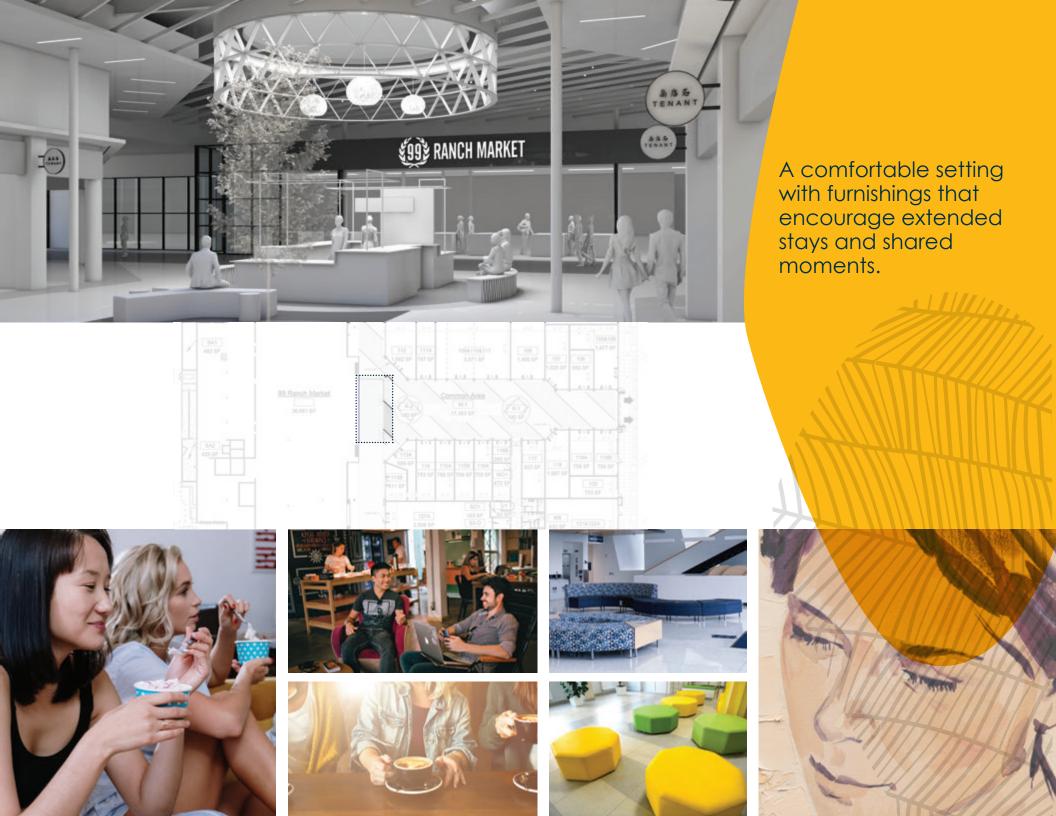

## Tawa Marketplace

Introducing a new contemporary shopping hall with a grand entrance

The newly updated 99 Ranch will have multiple offerings fronting the Market Hall to create and transform the common area with synergy and energy for the customers.

Re-creating a new interior market hall with exciting shop and kiosk opportunities.

A refined shopping center which will fill a void in the community while offering a sense of place and new experiences.