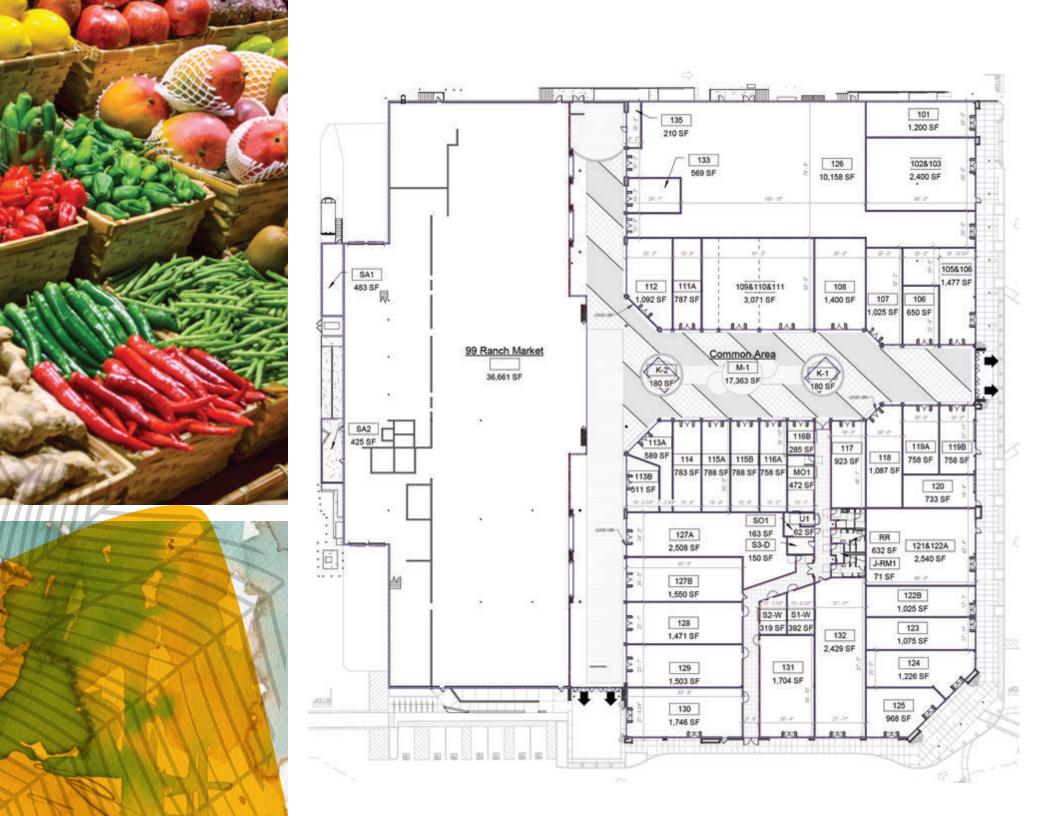

## Tawa Marketplace

Introducing a new contemporary shopping hall with a grand entrance

The newly updated 99 Ranch will have multiple offerings fronting the Market Hall to create and transform the common area with synergy and energy for the customers.

Re-creating a new interior market hall with exciting shop and kiosk opportunities.

A refined shopping center which will fill a void in the community while offering a sense of place and new experiences.