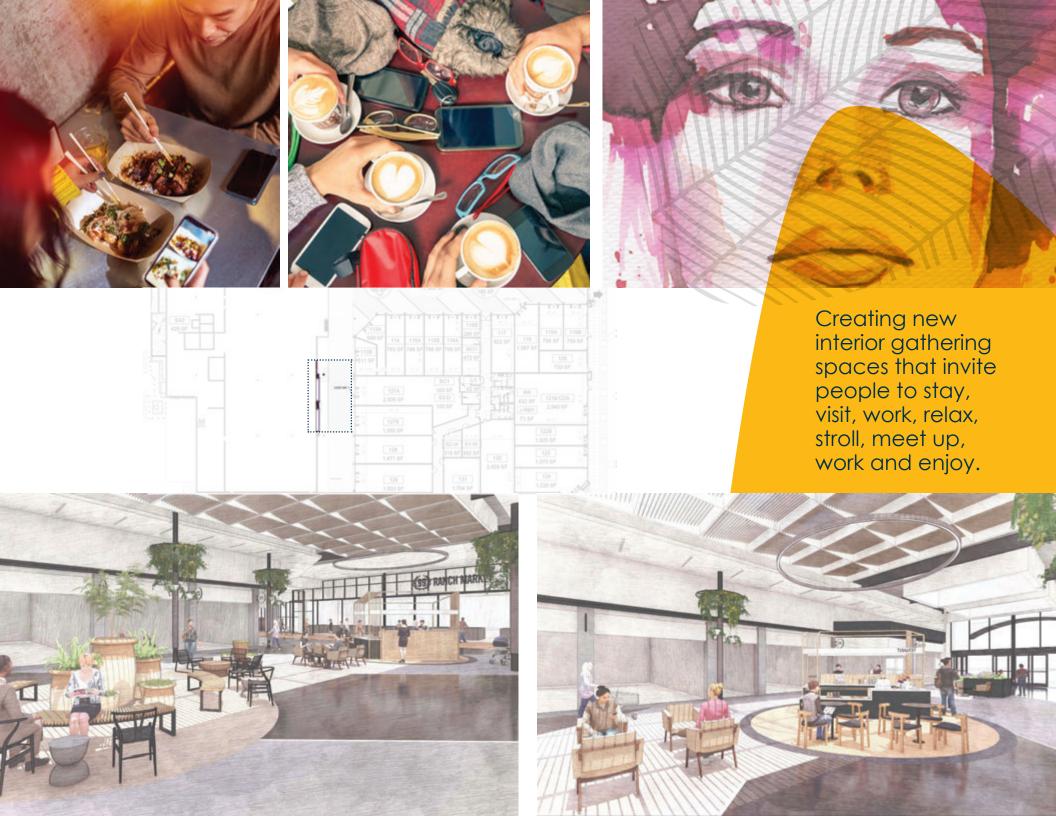

## Tawa Marketplace

Introducing a new contemporary shopping hall with a grand entrance

The newly updated 99 Ranch will have multiple offerings fronting the Market Hall to create and transform the common area with synergy and energy for the customers.

Re-creating a new interior market hall with exciting shop and kiosk opportunities.

A refined shopping center which will fill a void in the community while offering a sense of place and new experiences.